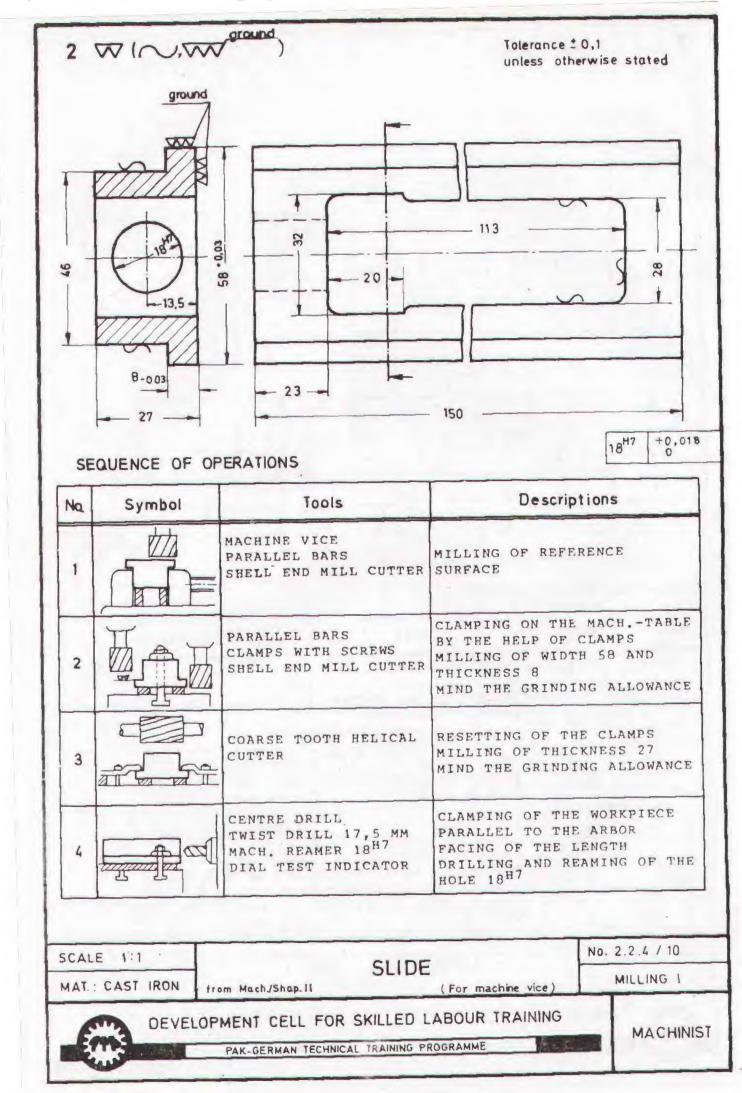

|
|          |            |              | 0.1                                    | M / S Flat<br>35 x 8mm (11/2 x 3/8) | M/S Square<br>50 x 50 mm (2 <sup>*</sup> x 2 <sup>*</sup> ) | Low carbon steel Flat<br>100 x 10 mm ( 4*x 3/8 ) | Carbon steel Square<br>50 x 50 mm (2° x 2°) | Cast iron<br>according pattern | Turning No. 2.2.3 | M / S Round<br>10 mm (3/8) | M / S Round<br>15 mm (5/g) | M / S Round<br>25mm (1) | M / S Round<br>30mm (112) | M / S Round<br>65 mm (2 1/2) | Low carbon steel Round<br>15 mm. (1/2) | Low carbon steel Round<br>25 mm (1 <sup>6</sup> ) | High speed steel Round<br>25mm (1°) | č                     | M / S Square<br>50 x 50 mm( 2 x 2) |        |



































مزيد كتب ير صف مح المح آن بنى وزف كري : www.iqbalkalmati.blogspot.com

















|          | -              | Total length for a |             | 2,4 meter                  |                           | 1,9 meter                | 1,2'meter               | -           | 1,2 metei                | 3,0 meter | 1,3 meter             | 1.8 meter                            | 1              | 2,3 meter |     |    |
|----------|----------------|--------------------|-------------|----------------------------|---------------------------|--------------------------|-------------------------|-------------|--------------------------|-----------|-----------------------|--------------------------------------|----------------|-----------|-----|----|
|          |                | Length             | per trainee | 140 mm                     |                           | 110 mm